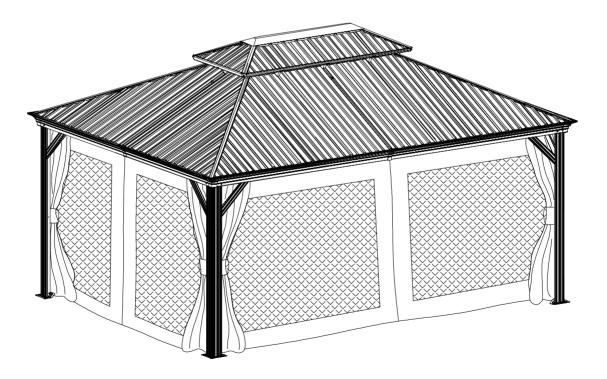

# 12'x16' Portofino Hardtop Gazebo With Double Roof Assembly Manual

Read the instructions before use of this product.

Please keep this instruction manual for future reference.

1.Three or more people are required for assembly.