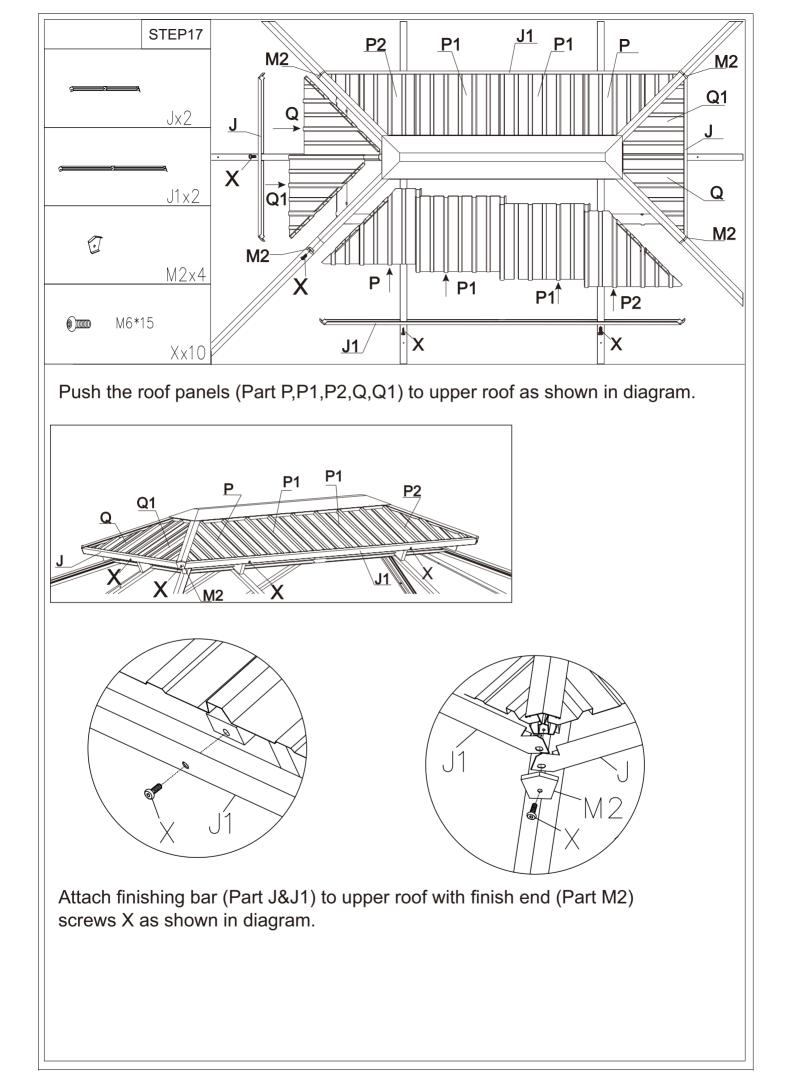

Screws          | 16+2    |
| X3            | <b>@),,,,,,,,,,,,,,,,,,,,,,,,,,,,,,,,,,,,</b> | Screws          | 86+3    |
| X4            | <b>⊚</b> ∭ M6*45                              | Screws          | 12+2    |
| X5            | <b>⊚</b> M6*50                                | Screws          | 26+2    |
| X6            | <b>())</b> 5*10                               | Screws          | 48+3    |
| X7            | $\sum$                                        | Wrench          | 1       |
| X8            | R                                             | Allen Key       | 2       |
| X9            |                                               | Screw Driver    | 1       |
|               |                                               |                 |         |























Affix solidifying bar (Part G,G1&G2) to roof bar or corner roof bar using iron angle (Part M3) and screws X as shown in diagram.



Affix solidifying bars to corner bar using iron angle (Part M4) and screws X as shown in diagram.













PEAKHOME FURNISHINGS INC. 970 Roosevelt #202, Irvine, CA 92620 www.peakhomefurnishings.com

## Check out more great products: www.peakhomefurnishings.com

### CONTACT US; WE'RE HERE 7 DAYS A WEEK TO HELP YOU!



1-818-963-1558



phf@peakhomefurnishings.com

If we missed you call, please leave a detailed message including your name and phone number. We will call back as soon as possible.

#### SOCIAL MEDIA

Follow us on our Social Media by uploading a picture of our brands furnishings in your home, you will have chance to get our newest product fr