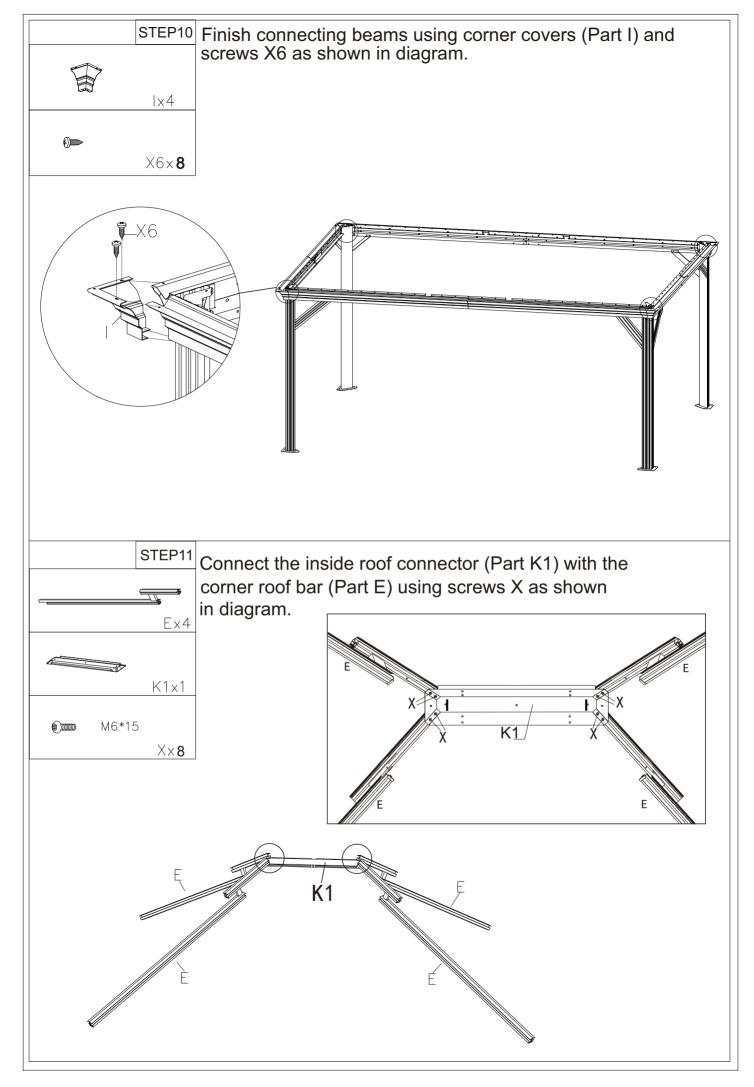

| Screws          | 16+2    |
| X3            | <b>@),,,,,,,,,,,,,,,,,,,,,,,,,,,,,,,,,,,,</b> | Screws          | 86+3    |
| X4            | <b>⊚</b> ∭ M6*45                              | Screws          | 12+2    |
| X5            | <b>⊚</b> M6*50                                | Screws          | 26+2    |
| X6            | <b>())</b> 5*10                               | Screws          | 48+3    |
| X7            | $\sum$                                        | Wrench          | 1       |
| X8            | R                                             | Allen Key       | 2       |
| X9            |                                               | Screw Driver    | 1       |
|               |                                               |                 |         |























Affix solidifying bar (Part G,G1&G2) to roof bar or corner roof bar using iron angle (Part M3) and screws X as shown in diagram.



Affix solidifying bars to corner bar using iron angle (Part M4) and screws X as shown in diagram.













PEAKHOME FURNISHINGS INC. 970 Roosevelt #202, Irvine, CA 92620 www.peakhomefurnishings.com

## Check out more great products: www.peakhomefurnishings.com

### CONTACT US; WE'RE HERE 7 DAYS A WEEK TO HELP YOU!



1-818-963-1558



phf@peakhomefurnishings.com

If we missed you call, please leave a detailed message including your name and phone number. We will call back as soon as possible.

#### SOCIAL MEDIA

Follow us on our Social Media by uploading a picture of our brands furnishings in your home, you will have chance to get our newest pr