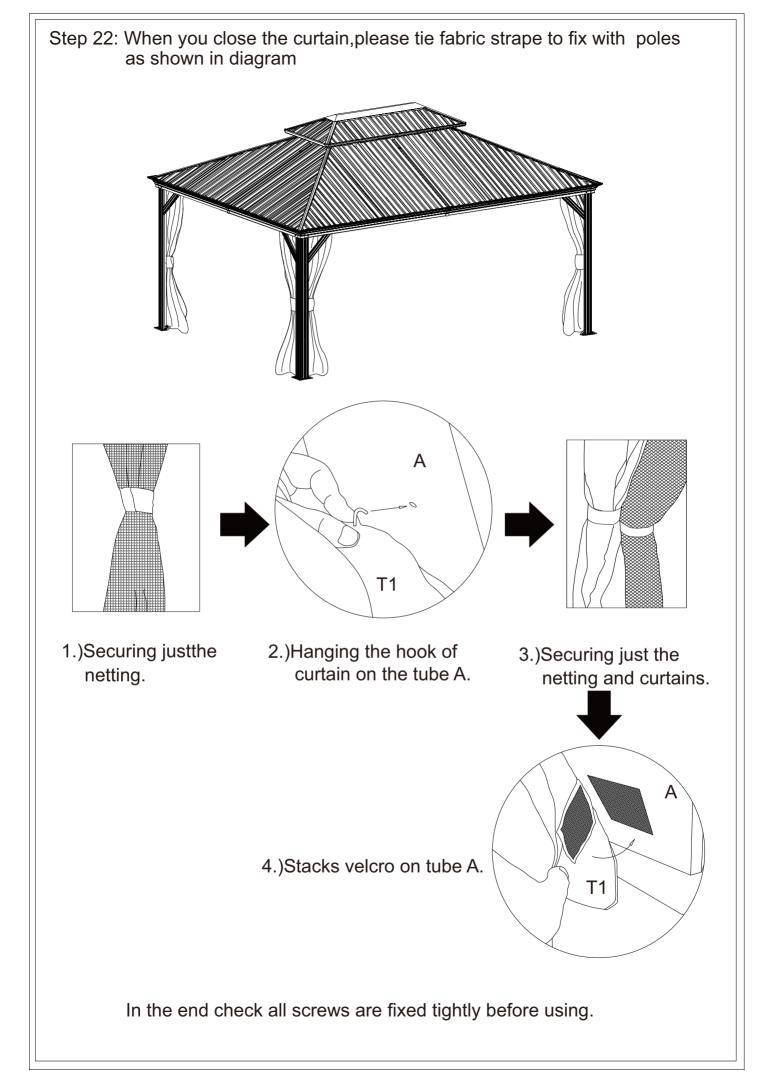

M6*50                                | Screws          | 26+2    |
| X6            | <b>())</b> 5*10                               | Screws          | 48+3    |
| X7            | $\sum$                                        | Wrench          | 1       |
| X8            | R                                             | Allen Key       | 2       |
| X9            |                                               | Screw Driver    | 1       |
|               |                                               |                 |         |























Affix solidifying bar (Part G,G1&G2) to roof bar or corner roof bar using iron angle (Part M3) and screws X as shown in diagram.



Affix solidifying bars to corner bar using iron angle (Part M4) and screws X as shown in diagram.













PEAKHOME FURNISHINGS INC. 970 Roosevelt #202, Irvine, CA 92620 www.peakhomefurnishings.com

## Check out more great products: www.peakhomefurnishings.com

### CONTACT US; WE'RE HERE 7 DAYS A WEEK TO HELP YOU!



1-818-963-1558



phf@peakhomefurnishings.com

If we missed you call, please leave a detailed message including your name and phone number. We will call back as soon as possible.

#### SOCIAL MEDIA

Follow us on our Social Media by uploading a picture of our brands furnishings in your home, you will have chance to get our newest product free.

- Facebook.com/Peak-Home-Furnishings-Inc-103544141243786/
- Instagram.com/peakhomefurnishings