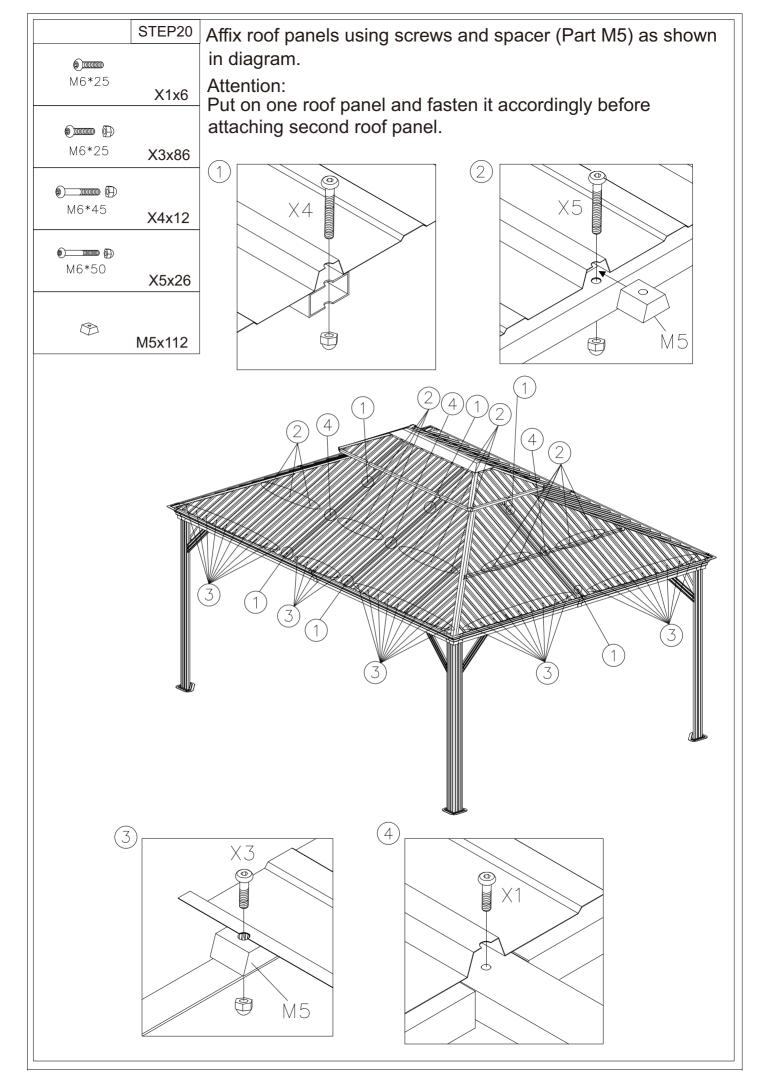

| PART<br>PIECE | ITEM/ARTICLE                                  | DESCRIPTION     | QTY/QTÉ |
|---------------|-----------------------------------------------|-----------------|---------|
| T1            | ~~~~~~~~~~~~~~~~~~~~~~~~~~~~~~~~~~~~~~        | Solide Sidewall | 4       |
| X             | <b>⊚</b> ∭∭ M6*15                             | Screws          | 238+5   |
| X1            | <b>@)™™™</b> M6*25                            | Screws          | 9+1     |
| X2            |                                               | Screws          | 16+2    |
| X3            | <b>@),,,,,,,,,,,,,,,,,,,,,,,,,,,,,,,,,,,,</b> | Screws          | 86+3    |
| X4            | <b>⊚</b> ∭ M6*45                              | Screws          | 12+2    |
| X5            | <b>⊚</b> M6*50                                | Screws          | 26+2    |
| X6            | <b>())</b> 5*10                               | Screws          | 48+3    |
| X7            | $\sum$                                        | Wrench          | 1       |
| X8            | R                                             | Allen Key       | 2       |
| X9            |                                               | Screw Driver    | 1       |
|               |                                               |                 |         |