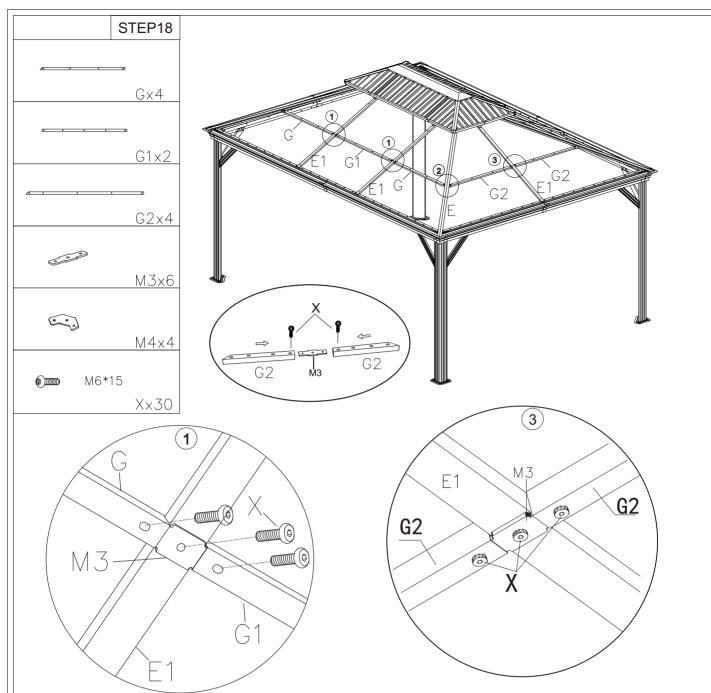

Affix solidifying bar (Part G,G1&G2) to roof bar or corner roof bar using iron angle (Part M3) and screws X as shown in diagram.

Affix solidifying bars to corner bar using iron angle (Part M4) and screws X as shown in diagram.