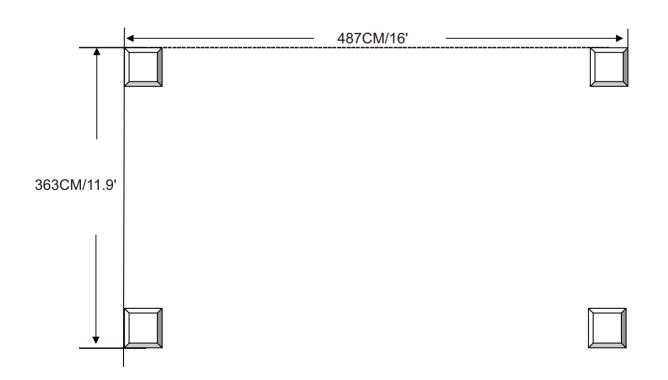

## 12'X16' ANCHOR BLUEPRINT

| PARTS&HARDWARE LIST |                                       |                 |         |
|---------------------|---------------------------------------|-----------------|---------|
| PART<br>PIECE       | ITEM/ARTICLE                          | DESCRIPTION     | QTY/QTÉ |
| Α                   |                                       | Pole            | 4       |
| В                   | <u></u>                               | Beam            | 2       |
| B1                  |                                       | Beam            | 2       |
| B2                  |                                       | Sidewall Track  | 2       |
| B3                  | ç <u>ı</u>                            | Sidewall Track  | 2       |
| С                   |                                       | Beam            | 2       |
| C1                  |                                       | Beam            | 2       |
| C2                  |                                       | Sidewall Track  | 2       |
| C3                  | <u> </u>                              | Sidewall Track  | 2       |
| D                   |                                       | Union Bar       | 4       |
| E                   |                                       | Corner Roof Bar | 4       |
| E1                  | · · · · · · · · · · · · · · · · · · · | Roof Bar        | 6       |
| F1                  |                                       | Jointer Bar     | 2       |
| F2                  | r                                     | Jointer Bar     | 2       |
| F3                  | <del>-1 </del>                        | Jointer Bar     | 2       |