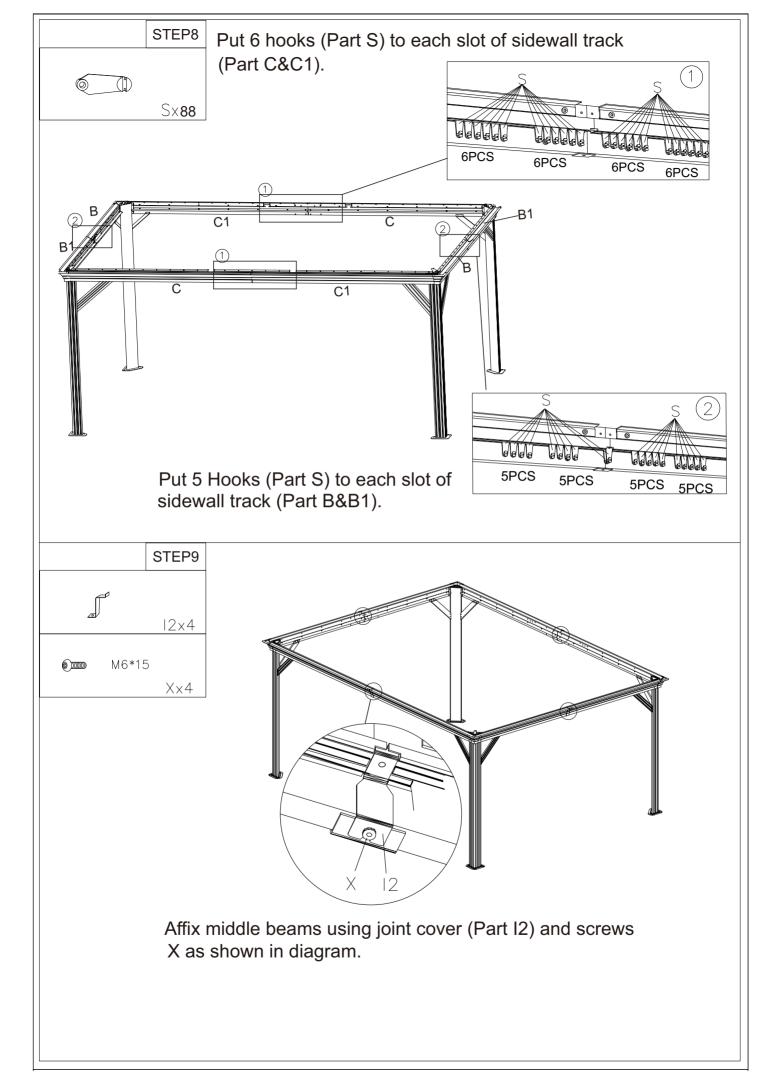

| Screws          | 16+2    |
| X3            | <b>@),,,,,,,,,,,,,,,,,,,,,,,,,,,,,,,,,,,,</b> | Screws          | 86+3    |
| X4            | <b>⊚</b> ∭ M6*45                              | Screws          | 12+2    |
| X5            | <b>⊚</b> M6*50                                | Screws          | 26+2    |
| X6            | <b>())</b> 5*10                               | Screws          | 48+3    |
| X7            | $\sum$                                        | Wrench          | 1       |
| X8            | R                                             | Allen Key       | 2       |
| X9            |                                               | Screw Driver    | 1       |
|               |                                               |                 |         |























Affix solidifying bar (Part G,G1&G2) to roof bar or corner roof bar using iron angle (Part M3) and screws X as shown in diagram.



Affix solidifying bars to corner bar using iron angle (Part M4) and screws X as shown in diagram.













PEAKHOME FURNISHINGS INC. 970 Roosevelt #202, Irvine, CA 92620 www.peakhomefurnishings.com

## Check out more great products: www.peakhomefurnishings.com

### CONTACT US; WE'RE HERE 7 DAYS A WEEK TO HELP YOU!



1-818-963-1558



phf@peakhomefurnishings.com

If we missed you call, please leave a detailed message including your name and phone number. We will call back as soon as possible.

#### SOCIAL MEDIA

Follow us on our Social Media by uploading a picture of our brands furnishings in your home, you will have chance to get our newest