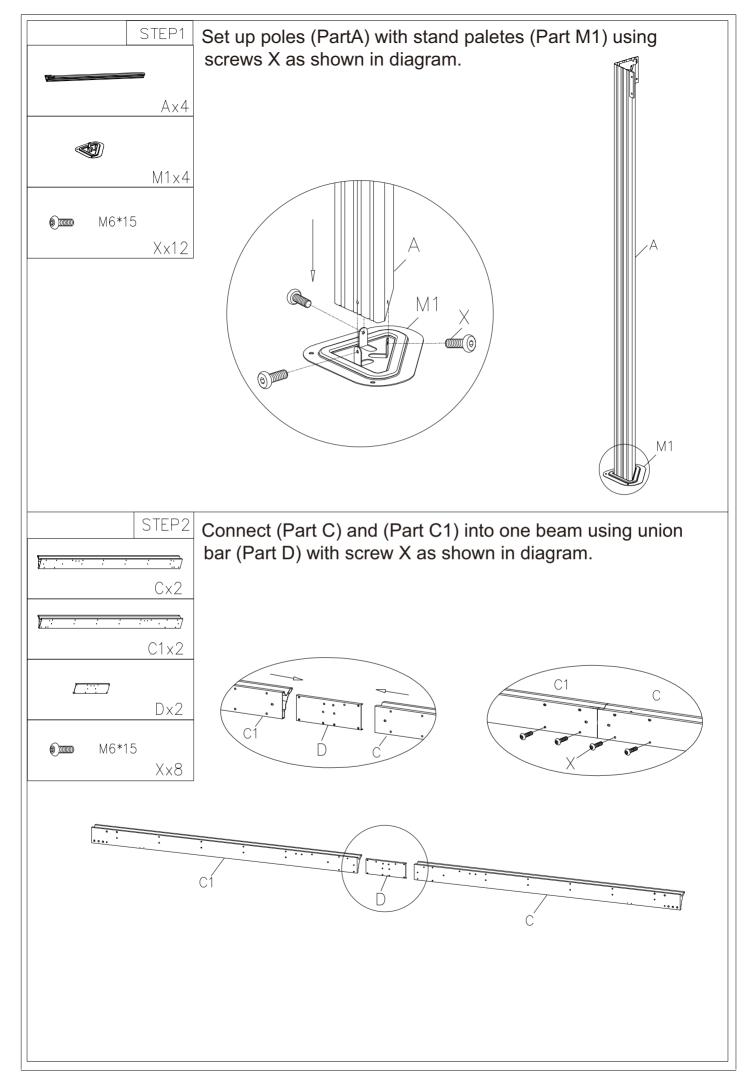

## 12'X16' ANCHOR BLUEPRINT

| PARTS&HARDWARE LIST |                                       |                 |         |
|---------------------|---------------------------------------|-----------------|---------|
| PART<br>PIECE       | ITEM/ARTICLE                          | DESCRIPTION     | QTY/QTÉ |
| Α                   |                                       | Pole            | 4       |
| В                   | <u></u>                               | Beam            | 2       |
| B1                  |                                       | Beam            | 2       |
| B2                  |                                       | Sidewall Track  | 2       |
| B3                  | ç <u>ı</u>                            | Sidewall Track  | 2       |
| С                   |                                       | Beam            | 2       |
| C1                  |                                       | Beam            | 2       |
| C2                  |                                       | Sidewall Track  | 2       |
| C3                  | <u> </u>                              | Sidewall Track  | 2       |
| D                   |                                       | Union Bar       | 4       |
| E                   |                                       | Corner Roof Bar | 4       |
| E1                  | · · · · · · · · · · · · · · · · · · · | Roof Bar        | 6       |
| F1                  |                                       | Jointer Bar     | 2       |
| F2                  | r                                     | Jointer Bar     | 2       |
| F3                  | <del>-1 </del>                        | Jointer Bar     | 2       |