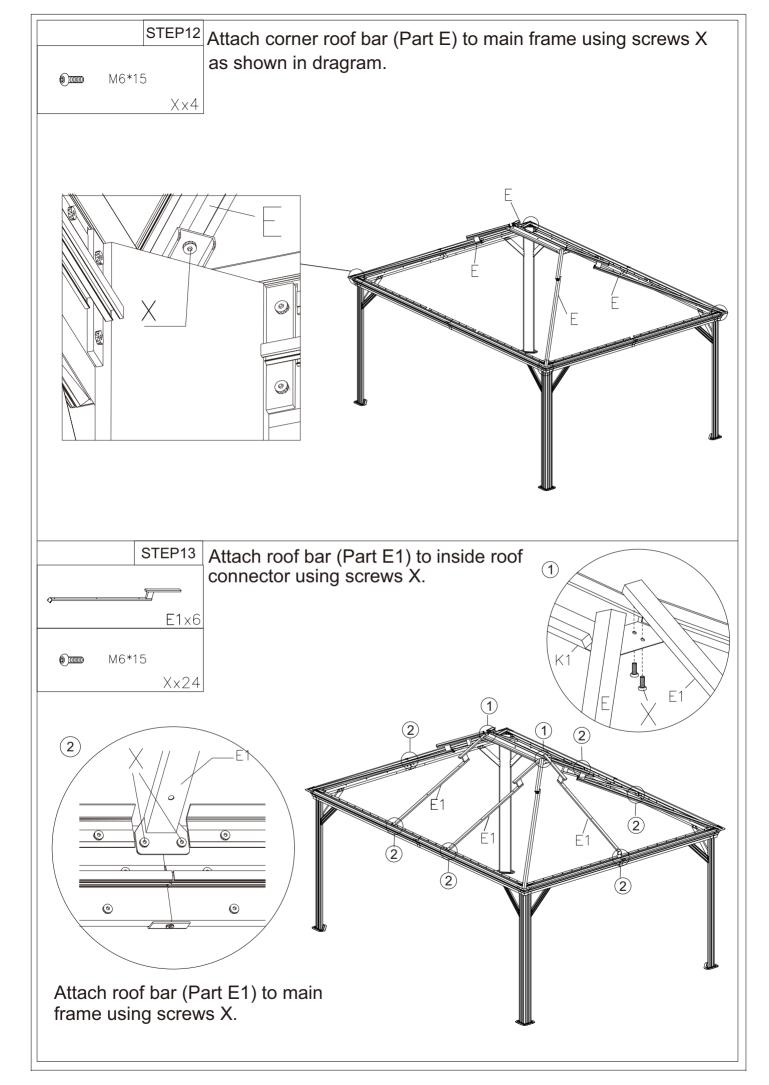

Affix solidifying bar (Part G,G1&G2) to roof bar or corner roof bar using iron angle (Part M3) and screws X as shown in diagram.

Affix solidifying bars to corner bar using iron angle (Part M4) and screws X as shown in diagram.