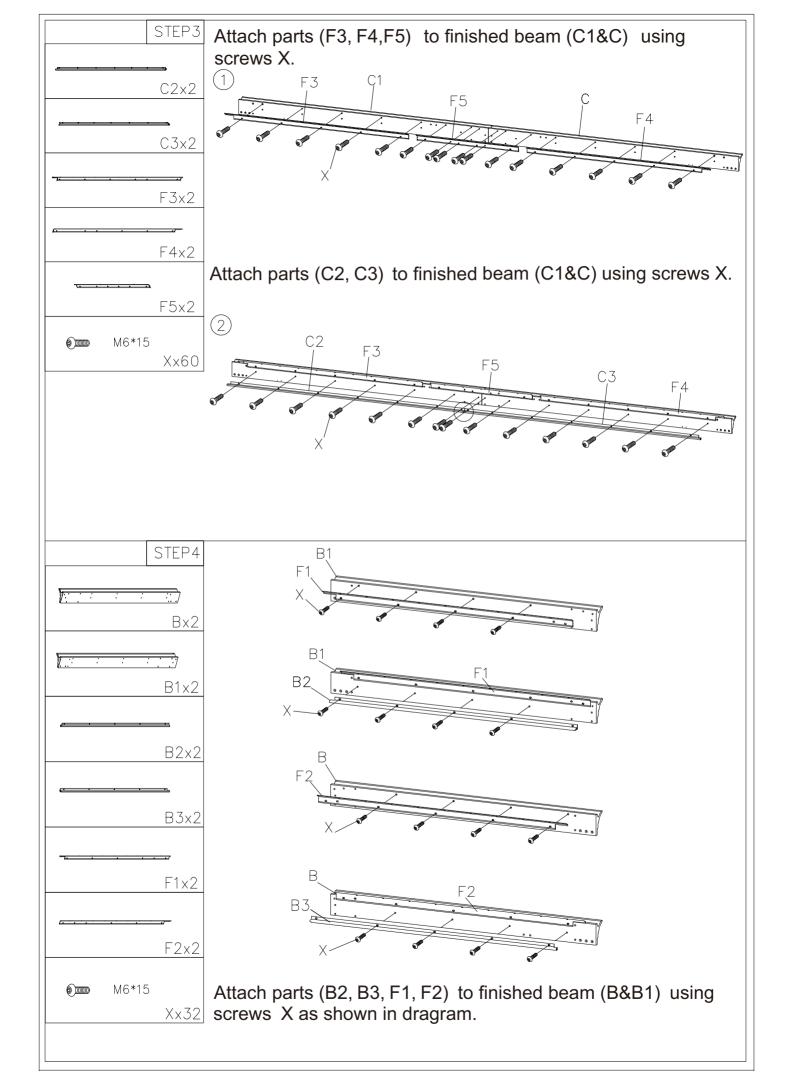

## 12'X16' ANCHOR BLUEPRINT

| PARTS&HARDWARE LIST |                                       |                 |         |
|---------------------|---------------------------------------|-----------------|---------|
| PART<br>PIECE       | ITEM/ARTICLE                          | DESCRIPTION     | QTY/QTÉ |
| Α                   |                                       | Pole            | 4       |
| В                   | <u></u>                               | Beam            | 2       |
| B1                  |                                       | Beam            | 2       |
| B2                  |                                       | Sidewall Track  | 2       |
| B3                  | ç <u>ı</u>                            | Sidewall Track  | 2       |
| С                   |                                       | Beam            | 2       |
| C1                  |                                       | Beam            | 2       |
| C2                  |                                       | Sidewall Track  | 2       |
| C3                  | <u> </u>                              | Sidewall Track  | 2       |
| D                   |                                       | Union Bar       | 4       |
| E                   |                                       | Corner Roof Bar | 4       |
| E1                  | · · · · · · · · · · · · · · · · · · · | Roof Bar        | 6       |
| F1                  |                                       | Jointer Bar     | 2       |
| F2                  | r                                     | Jointer Bar     | 2       |
| F3                  | <del>-1 </del>                        | Jointer Bar     | 2       |

| PART<br>PIECE | ITEM/ARTICLE                                   | DESCRIPTION            | QTY/QTÉ |
|---------------|------------------------------------------------|------------------------|---------|
| F4            | l                                              | Jointer Bar            | 2       |
| F5            |                                                | Jointer Bar            | 2       |
| G             | <del></del>                                    | Solidifying Bar        | 4       |
| G1            | ş <u>ı                                    </u> | Solidifying Bar        | 2       |
| G2            | <u>2</u>                                       | Solidifying Bar        | 4       |
| Н             | <u>+</u>                                       | Finishing Bar          | 2       |
| H1            |                                                | Finishing Bar          | 2       |
| I             |                                                | Corner Cover           | 4       |
| I1            |                                                | Joint Cover            | 4       |
| 12            |                                                | Joint Cover            | 4       |
| J             | ( <del></del>                                  | Finishing Bar          | 2       |
| J1            | Ø <u> </u>                                     | Finishing Bar          | 2       |
| K             |                                                | Outside Roof Connector | 1       |
| K1            |                                                | Inside Roof Connector  | 1       |
| L1            |                                                | Corner Solidifying Bar | 4       |
| L2            | E C                                            | Corner Solidifying Bar | 4       |