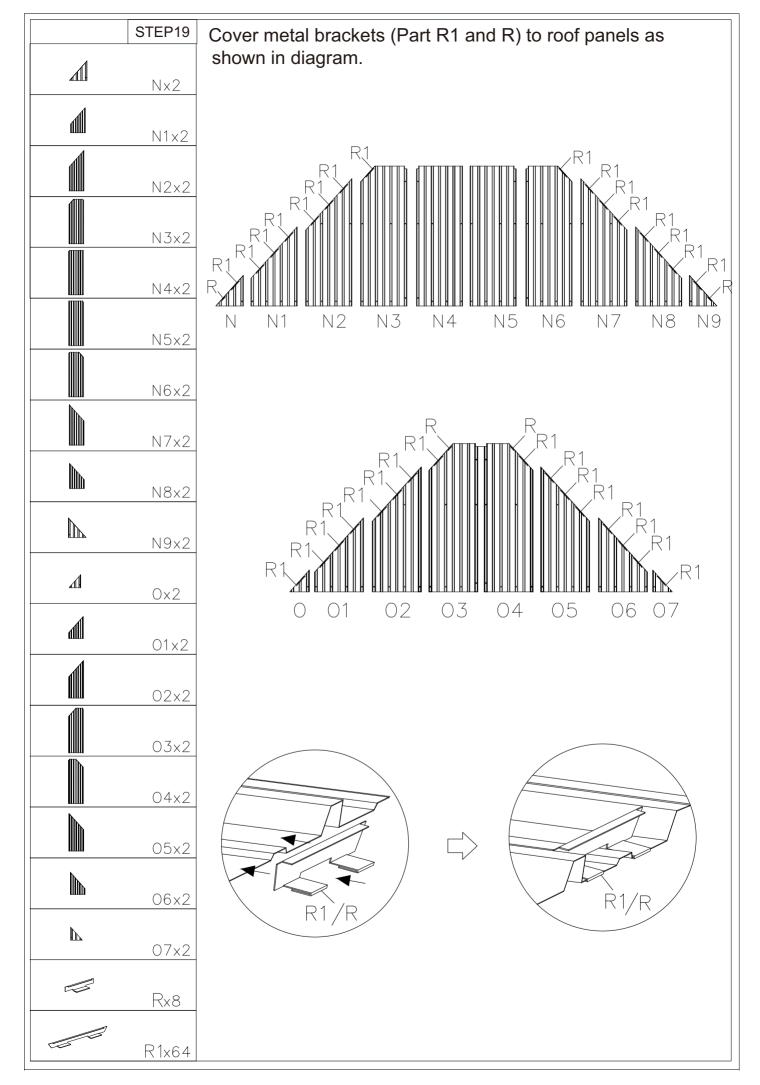

| PART<br>PIECE | ITEM/ARTICLE                                                                                                    | DESCRIPTION   | QTY/QTÉ |
|---------------|-----------------------------------------------------------------------------------------------------------------|---------------|---------|
| M1            |                                                                                                                 | Base          | 4       |
| M2            | ()                                                                                                              | Finishing End | 8       |
| М3            | Contraction of the second s | Iron Angle    | 6       |
| M4            | (° ° )                                                                                                          | Iron Angle    | 4       |
| M5            |                                                                                                                 | Spacer        | 112     |
| Ν             |                                                                                                                 | Roof Panel    | 2       |
| N1            |                                                                                                                 | Roof Panel    | 2       |
| N2            |                                                                                                                 | Roof Panel    | 2       |
| N3            |                                                                                                                 | Roof Panel    | 2       |
| N4            |                                                                                                                 | Roof Panel    | 2       |
| N5            |                                                                                                                 | Roof Panel    | 2       |
| N6            |                                                                                                                 | Roof Panel    | 2       |
| N7            |                                                                                                                 | Roof Panel    | 2       |
| N8            |                                                                                                                 | Roof Panel    | 2       |
| N9            |                                                                                                                 | Roof Panel    | 2       |
| 0             |                                                                                                                 | Roof Panel    | 2       |

| PART<br>PIECE | ITEM/ARTICLE | DESCRIPTION       | QTY/QTÉ |
|---------------|--------------|-------------------|---------|
| 01            |              | Roof Panel        | 2       |
| O2            |              | Roof Panel        | 2       |
| O3            |              | Roof Panel        | 2       |
| O4            |              | Roof Panel        | 2       |
| O5            |              | Roof Panel        | 2       |
| O6            |              | Roof Panel        | 2       |
| 07            |              | Roof Panel        | 2       |
| Р             |              | Roof Panel        | 2       |
| P1            |              | Roof Panel        | 4       |
| P2            |              | Roof Panel        | 2       |
| Q             |              | Roof Panel        | 2       |
| Q1            |              | Roof Panel        | 2       |
| R             |              | Metal Bracket     | 12+4    |
| R1            |              | Metal Bracket     | 76      |
| S             |              | Hook              | 88      |
| Т             |              | Mosquito Sidewall | 4       |