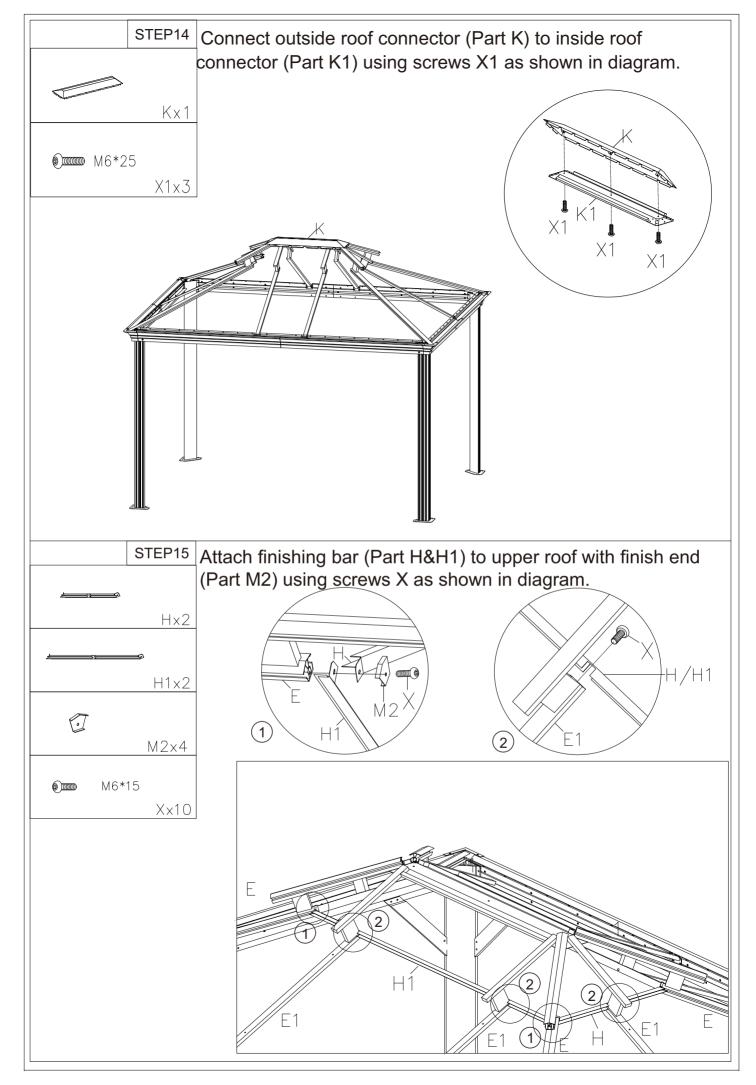

| Screws          | 16+2    |
| X3            | <b>@),,,,,,,,,,,,,,,,,,,,,,,,,,,,,,,,,,,,</b> | Screws          | 86+3    |
| X4            | <b>⊚</b> ∭ M6*45                              | Screws          | 12+2    |
| X5            | <b>⊚</b> M6*50                                | Screws          | 26+2    |
| X6            | <b>())</b> 5*10                               | Screws          | 48+3    |
| X7            | $\sum$                                        | Wrench          | 1       |
| X8            | R                                             | Allen Key       | 2       |
| X9            |                                               | Screw Driver    | 1       |
|               |                                               |                 |         |























Affix solidifying bar (Part G,G1&G2) to roof bar or corner roof bar using iron angle (Part M3) and screws X as shown in diagram.



Affix solidifying bars to corner bar using iron angle (Part M4) and screws X as shown in diagram.













PEAKHOME FURNISHINGS INC. 970 Roosevelt #202, Irvine, CA 92620 www.peakhomefurnishings.com

## Check out more great products: www.peakhomefurnishings.com

### CONTACT US; WE'RE HERE 7 DAYS A WEEK TO HELP YOU!



1-818-963-1558



phf@peakhomefurnishings.com

If we missed you call, please leave a detailed message including your name and phone number. We will call back as soon as possible.

#### SOCIAL MEDIA

Follow us on our Social Media by uploading a picture of our brands furnishings in your home, you will have chance to get our newest produc