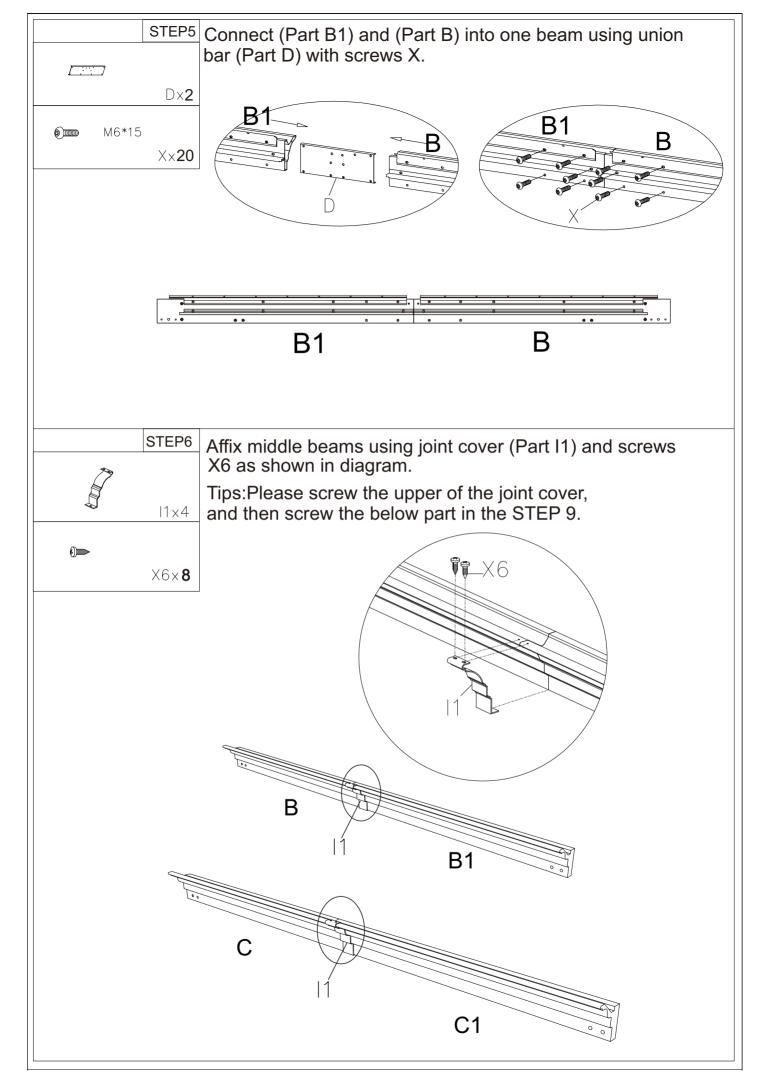

## 12'X16' ANCHOR BLUEPRINT

| PARTS&HARDWARE LIST |                                       |                 |         |
|---------------------|---------------------------------------|-----------------|---------|
| PART<br>PIECE       | ITEM/ARTICLE                          | DESCRIPTION     | QTY/QTÉ |
| Α                   |                                       | Pole            | 4       |
| В                   | <u></u>                               | Beam            | 2       |
| B1                  |                                       | Beam            | 2       |
| B2                  |                                       | Sidewall Track  | 2       |
| B3                  | ç <u>ı</u>                            | Sidewall Track  | 2       |
| С                   |                                       | Beam            | 2       |
| C1                  |                                       | Beam            | 2       |
| C2                  |                                       | Sidewall Track  | 2       |
| C3                  | <u> </u>                              | Sidewall Track  | 2       |
| D                   |                                       | Union Bar       | 4       |
| E                   |                                       | Corner Roof Bar | 4       |
| E1                  | · · · · · · · · · · · · · · · · · · · | Roof Bar        | 6       |
| F1                  |                                       | Jointer Bar     | 2       |
| F2                  | r                                     | Jointer Bar     | 2       |
| F3                  | <del>-1 </del>                        | Jointer Bar     | 2       |

| PART<br>PIECE | ITEM/ARTICLE                                   | DESCRIPTION            | QTY/QTÉ |
|---------------|------------------------------------------------|------------------------|---------|
| F4            | l                                              | Jointer Bar            | 2       |
| F5            |                                                | Jointer Bar            | 2       |
| G             | <del></del>                                    | Solidifying Bar        | 4       |
| G1            | ş <u>ı                                    </u> | Solidifying Bar        | 2       |
| G2            | <u>2</u>                                       | Solidifying Bar        | 4       |
| Н             | <u>+</u>                                       | Finishing Bar          | 2       |
| H1            |                                                | Finishing Bar          | 2       |
| I             |                                                | Corner Cover           | 4       |
| I1            |                                                | Joint Cover            | 4       |
| 12            |                                                | Joint Cover            | 4       |
| J             | ( <del></del>                                  | Finishing Bar          | 2       |
| J1            | Ø <u> </u>                                     | Finishing Bar          | 2       |
| K             |                                                | Outside Roof Connector | 1       |
| K1            |                                                | Inside Roof Connector  | 1       |
| L1            |                                                | Corner Solidifying Bar | 4       |
| L2            | E C                                            | Corner Solidifying Bar | 4       |