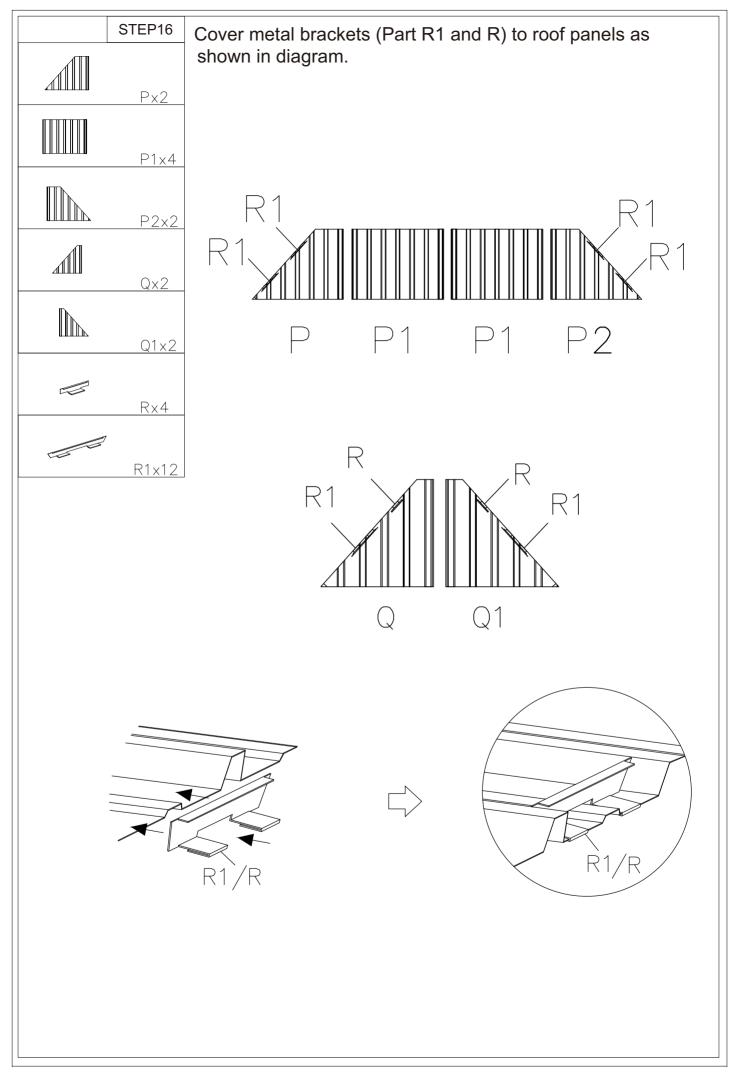

| Screws          | 16+2    |
| X3            | <b>@),,,,,,,,,,,,,,,,,,,,,,,,,,,,,,,,,,,,</b> | Screws          | 86+3    |
| X4            | <b>⊚</b> ∭ M6*45                              | Screws          | 12+2    |
| X5            | <b>⊚</b> M6*50                                | Screws          | 26+2    |
| X6            | <b>())</b> 5*10                               | Screws          | 48+3    |
| X7            | $\sum$                                        | Wrench          | 1       |
| X8            | R                                             | Allen Key       | 2       |
| X9            |                                               | Screw Driver    | 1       |
|               |                                               |                 |         |























Affix solidifying bar (Part G,G1&G2) to roof bar or corner roof bar using iron angle (Part M3) and screws X as shown in diagram.



Affix solidifying bars to corner bar using iron angle (Part M4) and screws X as shown in diagram.













PEAKHOME FURNISHINGS INC. 970 Roosevelt #202, Irvine, CA 92620 www.peakhomefurnishings.com

## Check out more great products: www.peakhomefurnishings.com

### CONTACT US; WE'RE HERE 7 DAYS A WEEK TO HELP YOU!



1-818-963-1558



phf@peakhomefurnishings.com

If we missed you call, please leave a detailed message including your name and phone number. We will call back as soon as possible.

#### SOCIAL MEDIA

Follow us on our Social Media by uploading a picture of our brands furnishings in your home, you will have chance to get our newest product