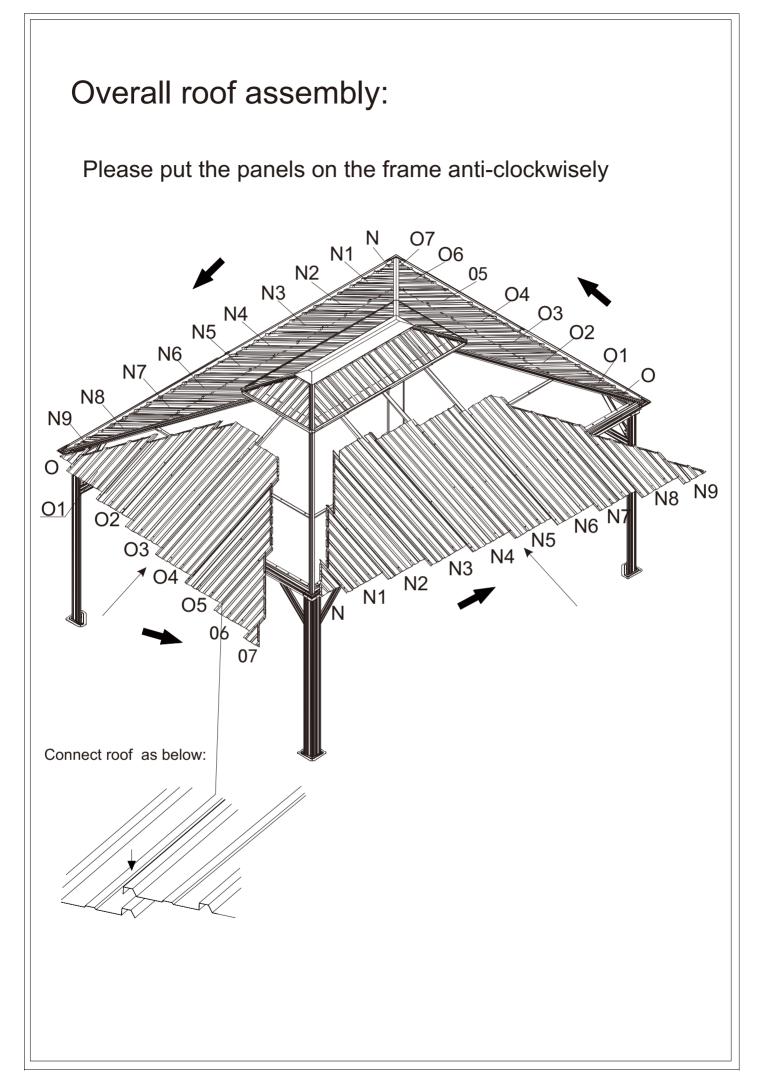

| PART<br>PIECE | ITEM/ARTICLE                                                                                                    | DESCRIPTION   | QTY/QTÉ |
|---------------|-----------------------------------------------------------------------------------------------------------------|---------------|---------|
| M1            |                                                                                                                 | Base          | 4       |
| M2            | ()                                                                                                              | Finishing End | 8       |
| М3            | Contraction of the second s | Iron Angle    | 6       |
| M4            | (° ° )                                                                                                          | Iron Angle    | 4       |
| M5            |                                                                                                                 | Spacer        | 112     |
| Ν             |                                                                                                                 | Roof Panel    | 2       |
| N1            |                                                                                                                 | Roof Panel    | 2       |
| N2            |                                                                                                                 | Roof Panel    | 2       |
| N3            |                                                                                                                 | Roof Panel    | 2       |
| N4            |                                                                                                                 | Roof Panel    | 2       |
| N5            |                                                                                                                 | Roof Panel    | 2       |
| N6            |                                                                                                                 | Roof Panel    | 2       |
| N7            |                                                                                                                 | Roof Panel    | 2       |
| N8            |                                                                                                                 | Roof Panel    | 2       |
| N9            |                                                                                                                 | Roof Panel    | 2       |
| 0             |                                                                                                                 | Roof Panel    | 2       |

| PART<br>PIECE | ITEM/ARTICLE | DESCRIPTION       | QTY/QTÉ |
|---------------|--------------|-------------------|---------|
| 01            |              | Roof Panel        | 2       |
| O2            |              | Roof Panel        | 2       |
| O3            |              | Roof Panel        | 2       |
| O4            |              | Roof Panel        | 2       |
| O5            |              | Roof Panel        | 2       |
| O6            |              | Roof Panel        | 2       |
| 07            |              | Roof Panel        | 2       |
| Р             |              | Roof Panel        | 2       |
| P1            |              | Roof Panel        | 4       |
| P2            |              | Roof Panel        | 2       |
| Q             |              | Roof Panel        | 2       |
| Q1            |              | Roof Panel        | 2       |
| R             |              | Metal Bracket     | 12+4    |
| R1            |              | Metal Bracket     | 76      |
| S             |              | Hook              | 88      |
| Т             |              | Mosquito Sidewall | 4       |