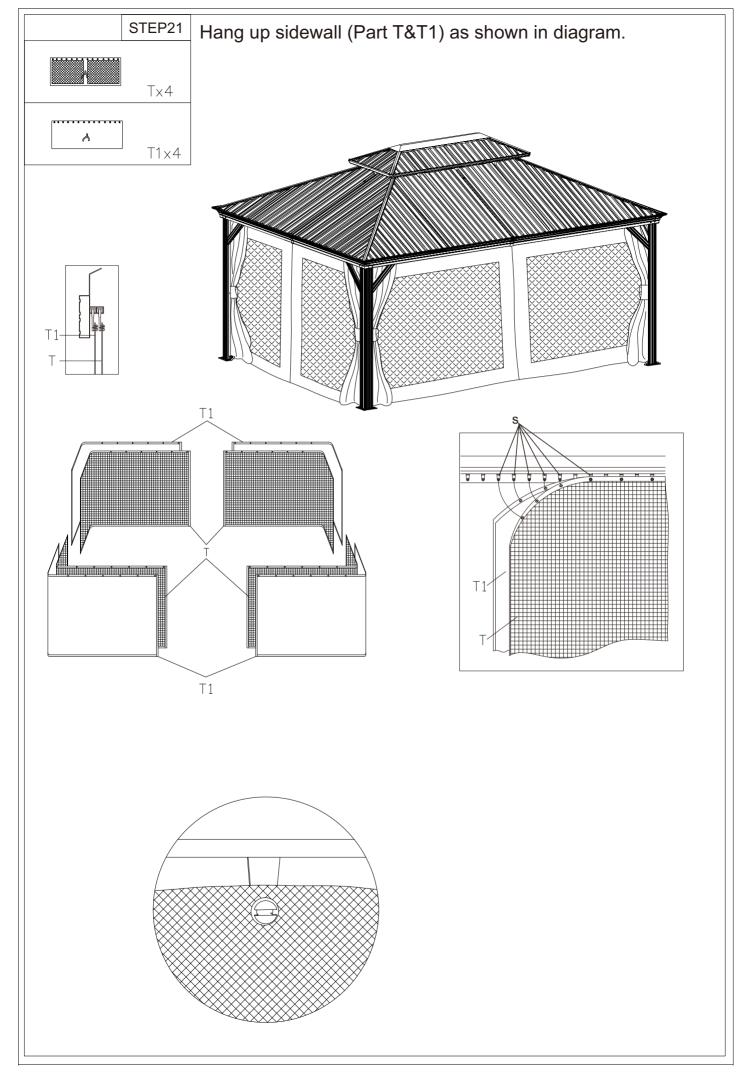

| PART<br>PIECE | ITEM/ARTICLE | DESCRIPTION       | QTY/QTÉ |
|---------------|--------------|-------------------|---------|
| 01            |              | Roof Panel        | 2       |
| O2            |              | Roof Panel        | 2       |
| O3            |              | Roof Panel        | 2       |
| O4            |              | Roof Panel        | 2       |
| O5            |              | Roof Panel        | 2       |
| O6            |              | Roof Panel        | 2       |
| 07            |              | Roof Panel        | 2       |
| Р             |              | Roof Panel        | 2       |
| P1            |              | Roof Panel        | 4       |
| P2            |              | Roof Panel        | 2       |
| Q             |              | Roof Panel        | 2       |
| Q1            |              | Roof Panel        | 2       |
| R             |              | Metal Bracket     | 12+4    |
| R1            |              | Metal Bracket     | 76      |
| S             |              | Hook              | 88      |
| Т             |              | Mosquito Sidewall | 4       |

| PART<br>PIECE | ITEM/ARTICLE                                  | DESCRIPTION     | QTY/QTÉ |
|---------------|-----------------------------------------------|-----------------|---------|
| T1            | ~~~~~~~~~~~~~~~~~~~~~~~~~~~~~~~~~~~~~~        | Solide Sidewall | 4       |
| X             | <b>⊚</b> ∭∭ M6*15                             | Screws          | 238+5   |
| X1            | <b>@)™™™</b> M6*25                            | Screws          | 9+1     |
| X2            |                                               | Screws          | 16+2    |
| X3            | <b>@),,,,,,,,,,,,,,,,,,,,,,,,,,,,,,,,,,,,</b> | Screws          | 86+3    |
| X4            | <b>⊚</b> ∭ M6*45                              | Screws          | 12+2    |
| X5            | <b>⊚</b> M6*50                                | Screws          | 26+2    |
| X6            | <b>())</b> 5*10                               | Screws          | 48+3    |
| X7            | $\sum$                                        | Wrench          | 1       |
| X8            | R                                             | Allen Key       | 2       |
| X9            |                                               | Screw Driver    | 1       |
|               |                                               |                 |         |