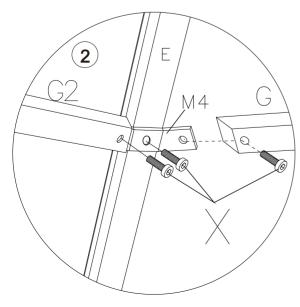

Affix solidifying bar (Part G,G1&G2) to roof bar or corner roof bar using iron angle (Part M3) and screws X as shown in diagram.

Affix solidifying bars to corner bar using iron angle (Part M4) and screws X as shown in diagram.