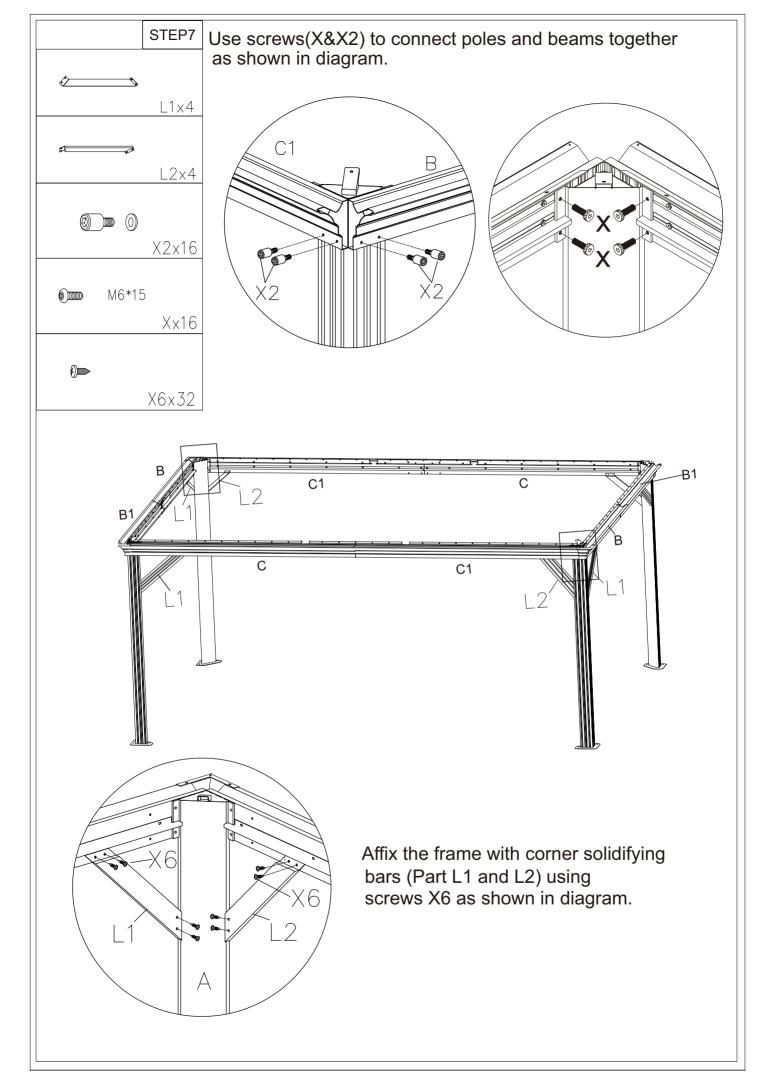

Affix solidifying bar (Part G,G1&G2) to roof bar or corner roof bar using iron angle (Part M3) and screws X as shown in diagram.

Affix solidifying bars to corner bar using iron angle (Part M4) and screws X as shown in diagram.